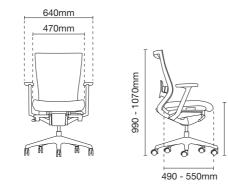

#### MX8111NLT - 20A68

Presidential medium back

- NB20 nylon high base
- A68 fixed nylon armrest with PU pad
- Rotary synchronized mechanism (multi-locking)
- Fabric applicable to seat only

490 - 550mm

maxim