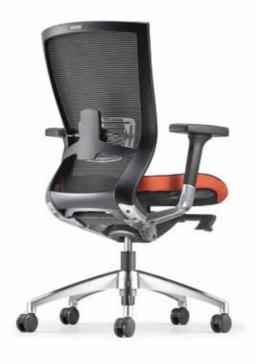

## The well-proportionate build, casting a spell on your space

Maxim takes a serious approach to ensure individual comfort, support and personal expression. This slim and slender line from the elegant harmony of inspiring shape and translucent material opens up a new perspective of your space by casting a spell of modern design.

## ALL OF THE ABOVE

We wanted to find one word to describe Maxim, but couldn't choose between fantastic, beautiful, elegant, reliable, comfortable, ergonomic, desirable, sophisticated, etc. So we settled for "All of the Above". Having just one of these chairs in the office will cause endless of jealousy and arguments.