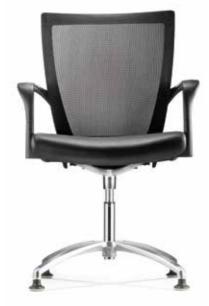

#### Executive low back

- NB20 nylon high base
- A69 fixed armrest
- MH100 metal synchronized mechanism (1 locking)
- Fabric applicable to seat only

Leather Series MX8113L - 90CA69

Visitor / Conference chair with arm

- 88C chrome cantilever base
- 88E epoxy cantilever base
- A69 fixed armrest
- Fabric / PU / leather applicable to seat only

Fabric Series MX8113N - 90CA69

Visitor / Conference chair with arm

- 90C 4 pronged aluminium base with stud
- A69 fixed armrest
- Fabric / PU / leather applicable to seat only