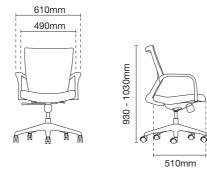

#### MX8112N - 20A69

#### Executive low back

- NB20 nylon high base
- A69 fixed armrest
- MH100 metal synchronized mechanism (1 locking)
- Fabric applicable to seat only

Leather Series MX8113L - 90CA69

Visitor / Conference chair with arm