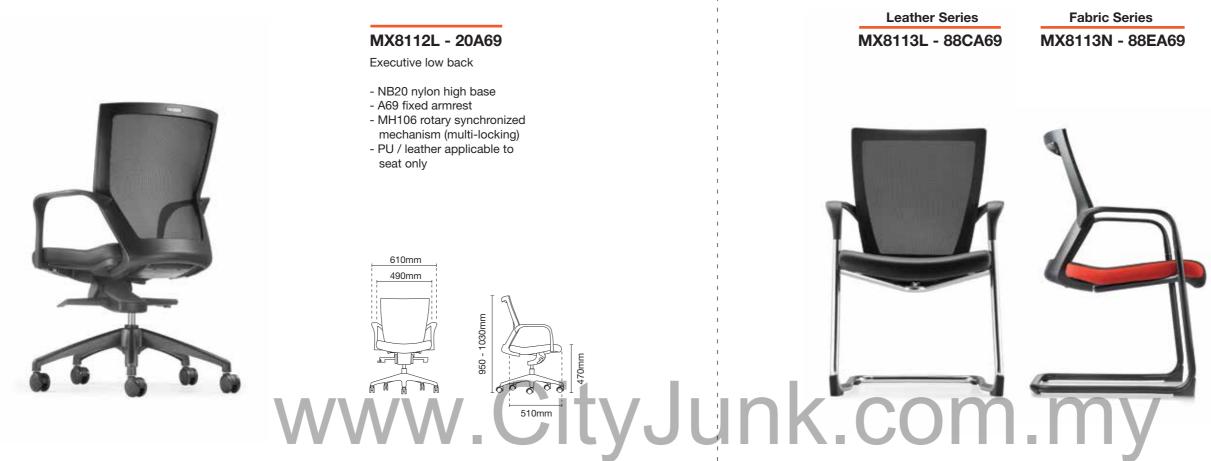

### MX8111L - 10D58

#### Presidential medium back

- AB10 aluminium high base
- D58 3D aluminium adjustable
- armrest - Rotary synchronized mechanism
- (multi-locking)
- LS1 adjustable lumbar support
- PU / leather applicable to seat only