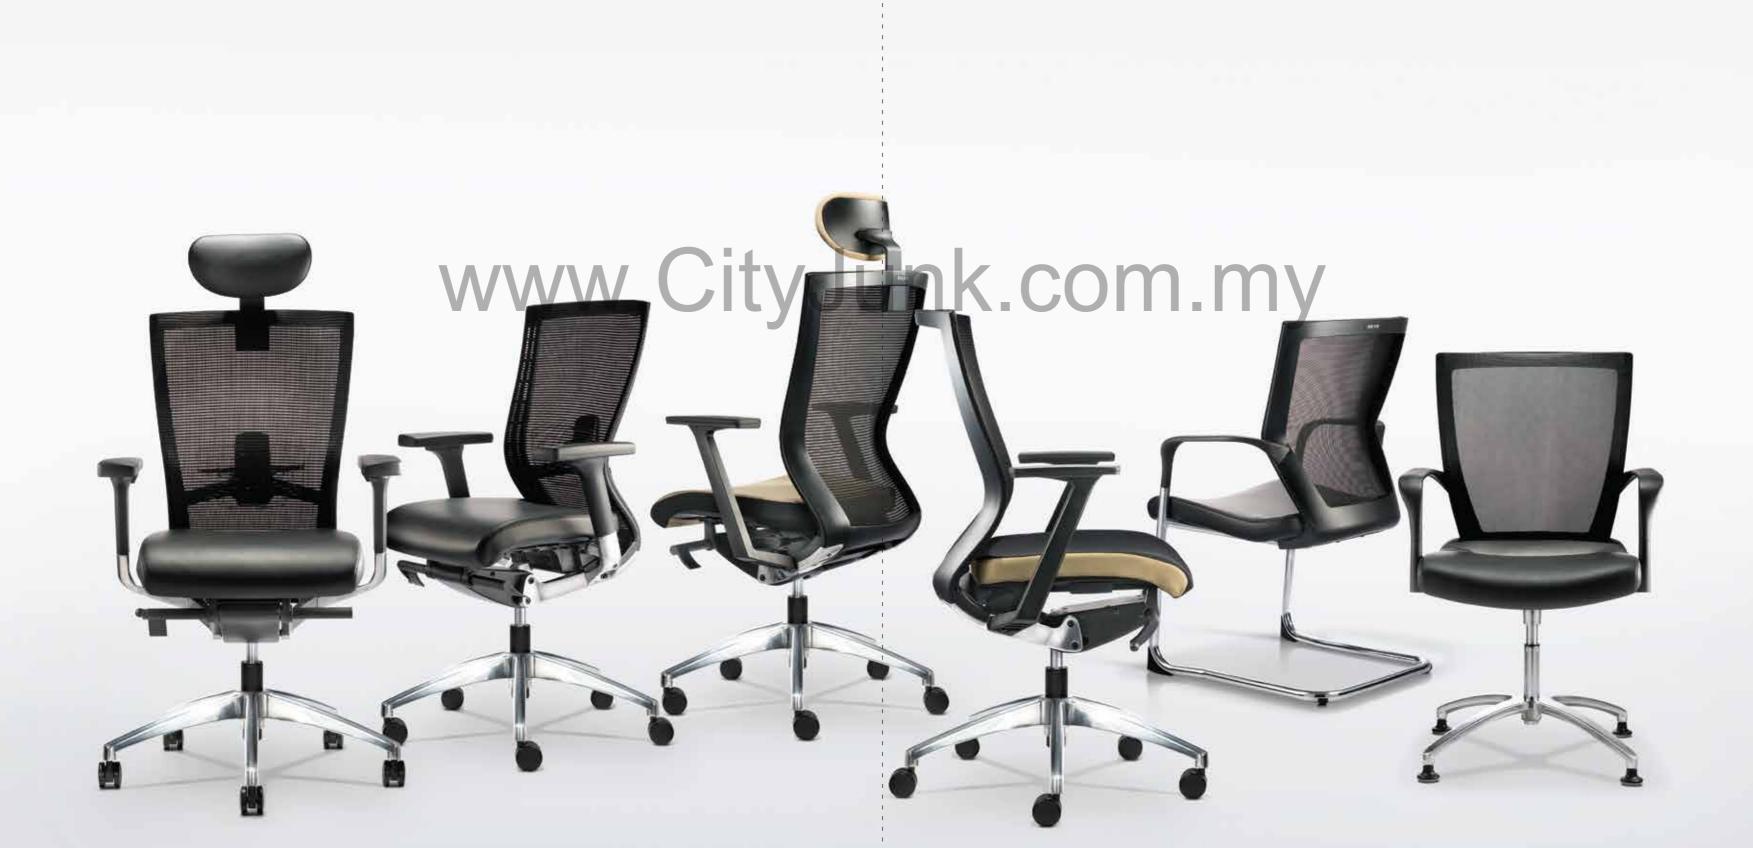

## The well-proportionate build, casting a spell on your space

Maxim takes a serious approach to ensure individual comfort, support and personal expression. This slim and slender line from the elegant harmony of inspiring shape and translucent material opens up a new perspective of your space by casting a spell of modern design.

## ALL OF THE ABOVE

We wanted to find one word to describe Maxim, but couldn't choose between fantastic, beautiful, elegant, reliable, comfortable, ergonomic, desirable, sophisticated, etc. So we settled for "All of the Above". Having just one of these chairs in the office will cause endless of jealousy and arguments.