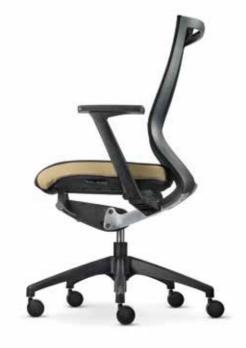

## THE FEELING OF FREEDOM THAT YOUR WHOLE BODY DESERVE

This optional feature provide height and angle adjustments that support either your head or neck area depending on your desired angle.

Maxim has the highly sophisticated adjustability and functionalities that promise a great sense of freedom

that your body could enjoy – from the moment of synchronizing yourself with Maxim.

The exquisite translucent design provide effective support with its 2 way adjustments of height and depth.

The 3 dimensional adjustment of height, pivot and depth armrest with PU padded armrest provide another sensitive touch on the Maxim.