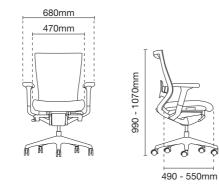

## The well-proportionate build, casting a spell on your space

Maxim takes a serious approach to ensure individual comfort, support and personal expression. This slim and slender line from the elegant harmony of inspiring shape and translucent material opens up a new perspective of your space by casting a spell of modern design.

## ALL OF THE ABOVE

We wanted to find one word to describe Maxim, but couldn't choose between fantastic, beautiful, elegant, reliable, comfortable, ergonomic, desirable, sophisticated, etc. So we settled for "All of the Above". Having just one of these chairs in the office will cause endless of jealousy and arguments.