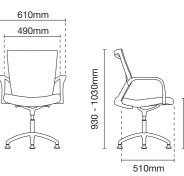

#### Presidential medium back

- AB10 aluminium high base
- D58 3D aluminium adjustable
- armrest - Rotary synchronized mechanism
- (multi-locking)
- LS1 adjustable lumbar support
- PU / leather applicable to seat only

### MX8111N - 10D58

Presidential medium back

- AB10 aluminium high base
- D58 3D aluminium adjustable armrest
- Rotary synchronized mechanism (multi-locking)
- LS1 adjustable lumbar support
- Fabric applicable to seat only

#### Presidential medium back

- NB20 nylon high base
- A68 fixed nylon armrest with
- PU pad
- Rotary synchronized mechanism
- (multi-locking)
- LS1 adjustable lumbar support
- PU / leather applicable to seat only

#### MX8111NLT - 20A68

Presidential medium back

- NB20 nylon high base
- A68 fixed nylon armrest with PU pad
- Rotary synchronized mechanism (multi-locking)
- Fabric applicable to seat only

490 - 550mm

maxim