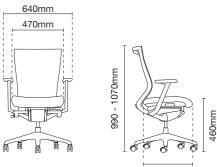

#### MX8112N - 20A69

#### Executive low back

- NB20 nylon high base
- A69 fixed armrest
- MH100 metal synchronized mechanism (1 locking)
- Fabric applicable to seat only

Leather Series MX8113L - 90CA69

Visitor / Conference chair with arm