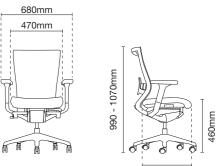

## THE FEELING OF FREEDOM THAT YOUR WHOLE BODY DESERVE

This optional feature provide height and angle adjustments that support either your head or neck area depending on your desired angle.

Maxim has the highly sophisticated adjustability and functionalities that promise a great sense of freedom

that your body could enjoy – from the moment of synchronizing yourself with Maxim.

The exquisite translucent design provide effective support with its 2 way adjustments of height and depth.

The 3 dimensional adjustment of height, pivot and depth armrest with PU padded armrest provide another sensitive touch on the Maxim.