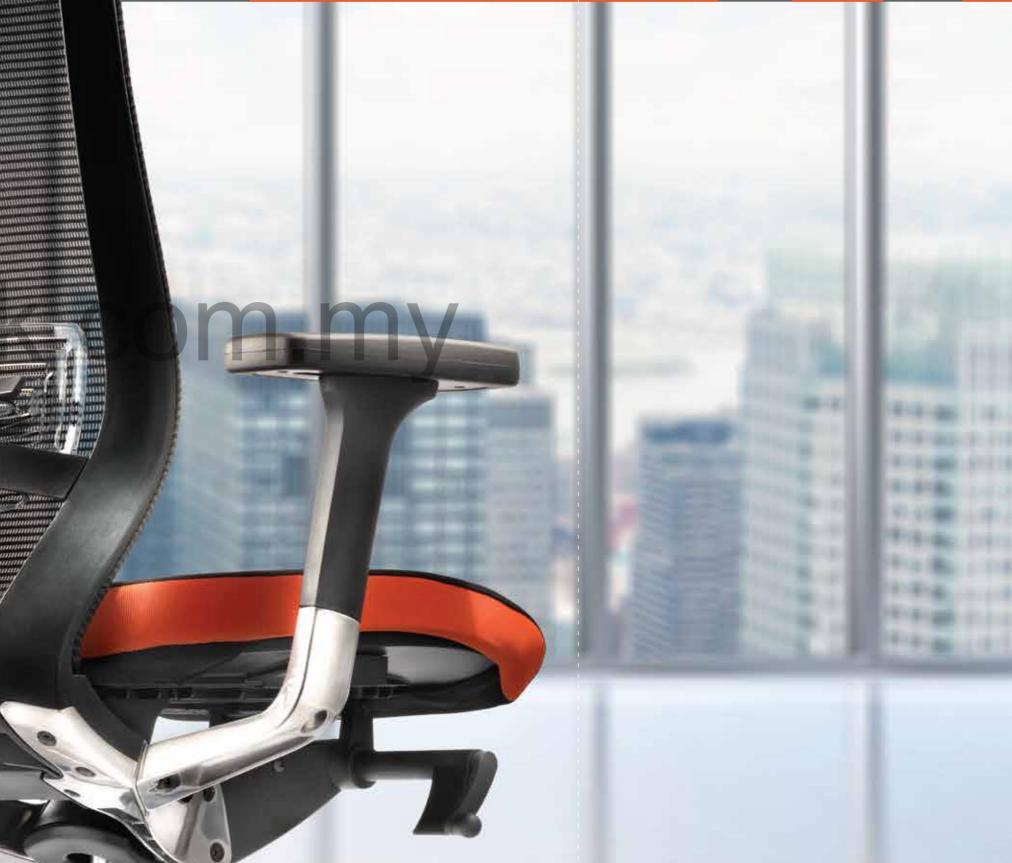

## THE FEELING OF FREEDOM THAT YOUR WHOLE BODY DESERVE

This optional feature provide height and angle adjustments that support either your head or neck area depending on your desired angle.

Maxim has the highly sophisticated adjustability and functionalities that promise a great sense of freedom

that your body could enjoy – from the moment of synchronizing yourself with Maxim.

The exquisite translucent design provide effective support with its 2 way adjustments of height and depth.

The 3 dimensional adjustment of height, pivot and depth armrest with PU padded armrest provide another sensitive touch on the Maxim.