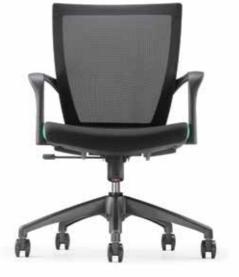

#### MX8112N - 20A69

#### Executive low back

- NB20 nylon high base
- A69 fixed armrest
- MH100 metal synchronized mechanism (1 locking)
- Fabric applicable to seat only

Leather Series MX8113L - 90CA69

Visitor / Conference chair with arm