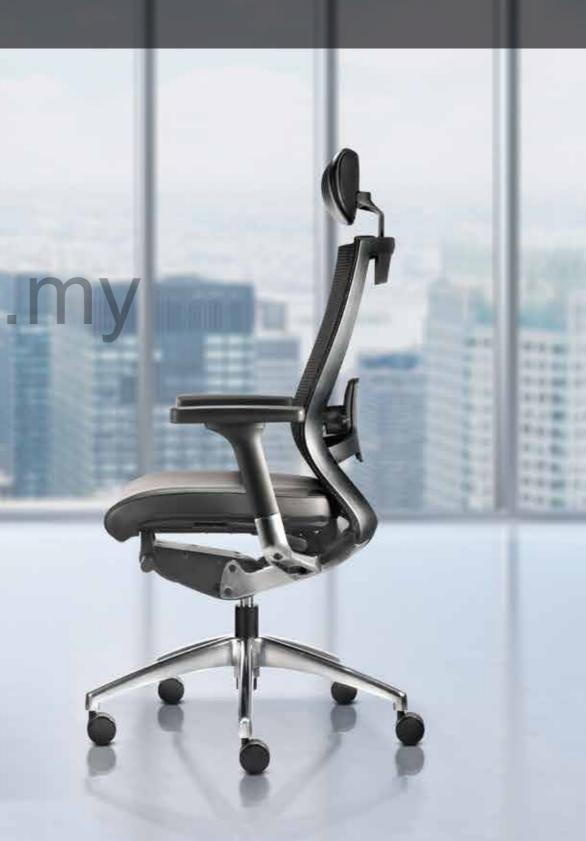

## THE FEELING OF FREEDOM THAT YOUR WHOLE BODY DESERVE

This optional feature provide height and angle adjustments that support either your head or neck area depending on your desired angle.

Maxim has the highly sophisticated adjustability and functionalities that promise a great sense of freedom

that your body could enjoy – from the moment of synchronizing yourself with Maxim.

The exquisite translucent design provide effective support with its 2 way adjustments of height and depth.

The 3 dimensional adjustment of height, pivot and depth armrest with PU padded armrest provide another sensitive touch on the Maxim.