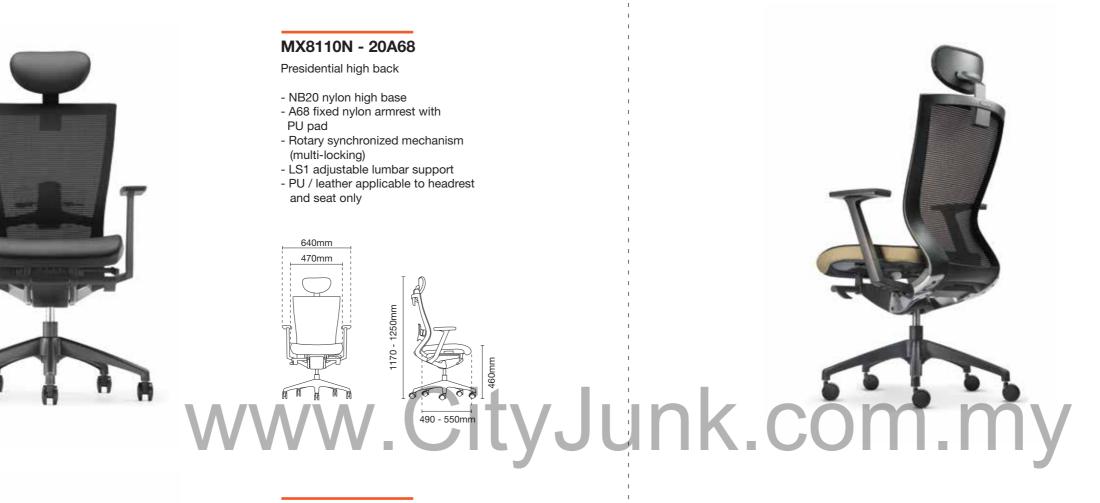

#### MX8111N - 20A68

#### Presidential medium back

- NB20 nylon high base
- A68 fixed nylon armrest with
- PU pad
- Rotary synchronized mechanism
- (multi-locking)
- LS1 adjustable lumbar support
- PU / leather applicable to seat only

#### Quick Reference of Variations