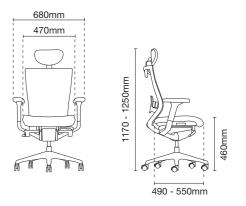

## THE FEELING OF FREEDOM THAT YOUR WHOLE BODY DESERVE

This optional feature provide height and angle adjustments that support either your head or neck area depending on your desired angle.

Maxim has the highly sophisticated adjustability and functionalities that promise a great sense of freedom

that your body could enjoy – from the moment of synchronizing yourself with Maxim.

The exquisite translucent design provide effective support with its 2 way adjustments of height and depth.

The 3 dimensional adjustment of height, pivot and depth armrest with PU padded armrest provide another sensitive touch on the Maxim.