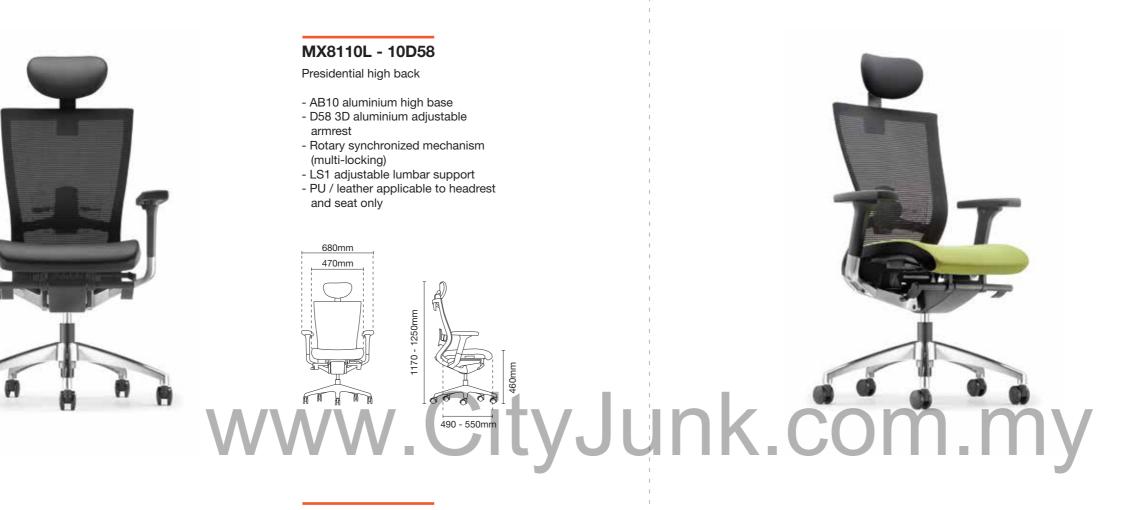

### MX8111L - 10D58

#### Presidential medium back

- AB10 aluminium high base
- D58 3D aluminium adjustable
- armrest - Rotary synchronized mechanism
- (multi-locking)
- LS1 adjustable lumbar support
- PU / leather applicable to seat only