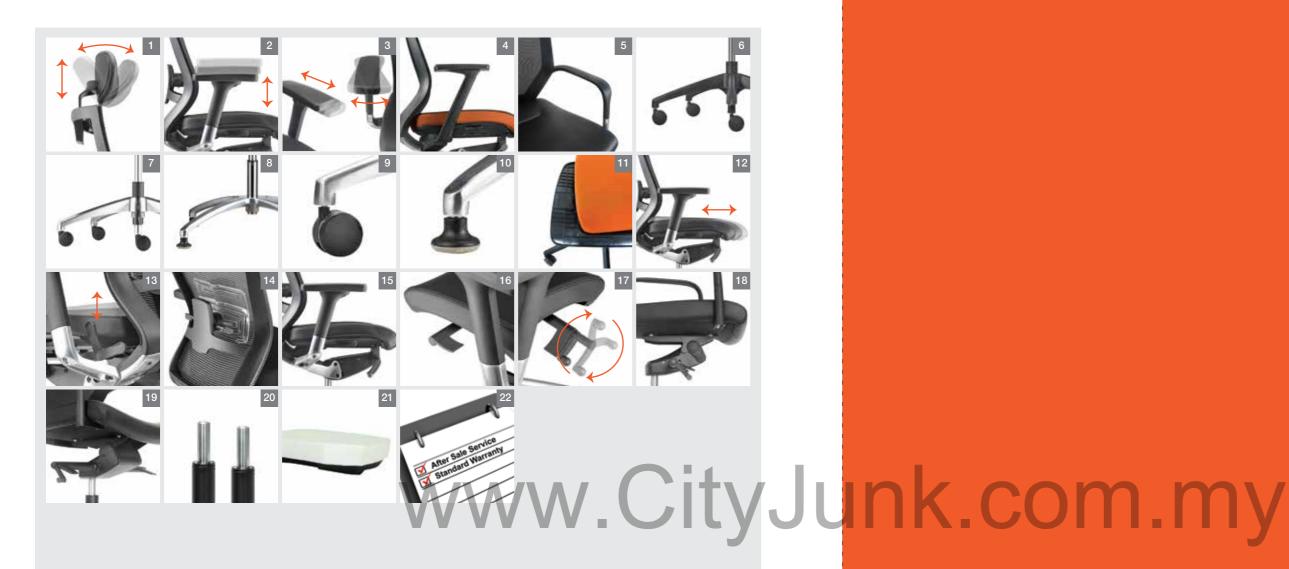

#### Adjustable Headrest

The two-pivoted headrest allows precise adjustments of the angle and the height, giving comfort and support to neck and head at any seating position. (Pic 1)

#### Adjustable Armrest with Polyurethane Armpad

Adjustable armrest with polyurethane armpad that allow top slider to rotate in multi-angle to enchance support with best comfort. (Pic 2, 3)

#### **Fixed Armrest**

Moulded nylon armrest in black finish. (Pic 4, 5)

#### 5 Pronged Base

5 pronged base in either nylon or die-cast polished aluminium finish, generates by highly sophisticated ambience to provide strong stability. (Pic 6, 7)

#### 4 Pronged Base

4 pronged base in die-cast polished aluminium finish, generates by highly sophisticated ambience to provide strong stability. (Pic 8)

#### Polyurethane Castors or Stud

Both the 60mm polyurethane dual-wheel castors and studs are designed for smooth gliding and also reduce floor scratches. (Pic 9, 10)

#### **Replaceable Seat Cushion**

Replaceable seat cushion from the seating plate panel which allows ease of exchange and replace of seat cushion. (Pic 11)

#### Adjustable Seat Depth & Slope

Using a simple lever under the seat, user can easily adjust the depth as well as the slope of the seating to accommodate his sitting preference and comfort. (Pic 12, 13)

#### Translucent Lumbar Support

Artfully designed moulded polypropylene lumbar support that promotes ergonomic comfort. (Pic 14)

#### Rotary Synchronized Mechanism

Multi-locking mechanism that come with seat height adjustment and revolving tension control function. (Pic 15, 16, 17)

#### Rotary Synchronized Knee Tilt Mechanism

Multi-locking mechanism that come with seat height adjustment and revolving tension control function. (Pic 18, 19)

#### Height Adjustable Pneumatic Cylinder

Imported heavy duty pneumatic cylinder designed with safety and durability features, allows for height adjustment of the chair to suit each users physique. (Pic 20)

#### Polyurethane Moulded Foam

High density polyurethane moulded foam come with fire retardant feature, gives the seat flexibility to conform user seating posture, provides great support and best comfort even for long seating hours. The black finish seat cover below is designed for greater protection to the foam, quality upholstery and user safety. (Pic 21)