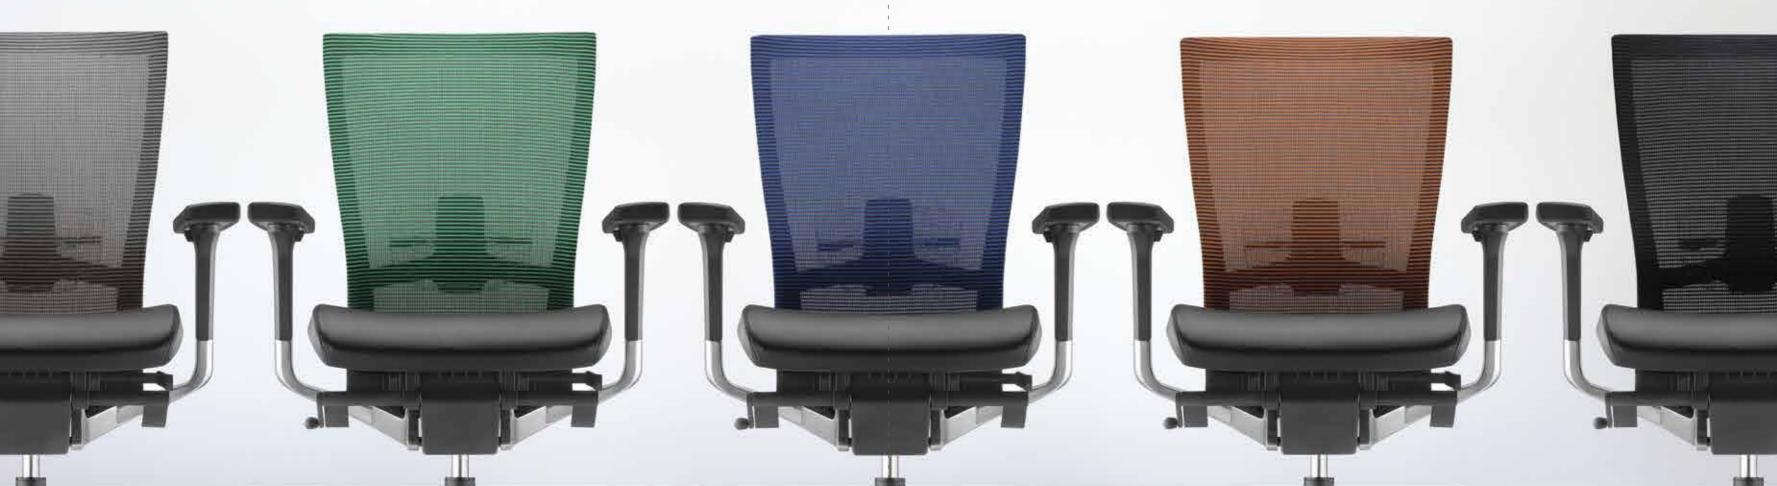

A and





## maxim



## The well-proportionate build, casting a spell on your space

Maxim takes a serious approach to ensure individual comfort, support and personal expression. This slim and slender line from the elegant harmony of inspiring shape and translucent material opens up a new perspective of your space by casting a spell of modern design.



## ALL OF THE ABOVE

We wanted to find one word to describe Maxim, but couldn't choose between fantastic, beautiful, elegant, reliable, comfortable, ergonomic, desirable, sophisticated, etc. So we settled for "All of the Above". Having just one of these chairs in the office will cause endless of jealousy and arguments.



# THE PERFECT COLOURS MATCH

# www.CityJunk.com.my





## CREATIVE EXPANSION

# www.CityJunk.com.my

The stylish Maxim conference series fit well in the space where important matters are decided and valuable guests are served.



## THE FEELING OF FREEDOM THAT YOUR WHOLE BODY DESERVE

This optional feature provide height and angle adjustments that support either your head or neck area depending on your desired angle.



Maxim has the highly sophisticated adjustability and functionalities that promise a great sense of freedom

that your body could enjoy – from the moment of synchronizing yourself with Maxim.

The exquisite translucent design provide effective support with its 2 way adjustments of height and depth.

The 3 dimensional adjustment of height, pivot and depth armrest with PU padded armrest provide another sensitive touch on the M