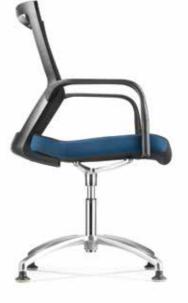

#### Presidential medium back

- AB10 aluminium high base
- D58 3D aluminium adjustable
- armrest - Rotary synchronized mechanism
- (multi-locking)
- LS1 adjustable lumbar support
- PU / leather applicable to seat only

### MX8111N - 10D58

Presidential medium back

- AB10 aluminium high base
- D58 3D aluminium adjustable armrest
- Rotary synchronized mechanism (multi-locking)
- LS1 adjustable lumbar support
- Fabric applicable to seat only

#### Presidential medium back

- NB20 nylon high base
- A68 fixed nylon armrest with
- PU pad
- Rotary synchronized mechanism
- (multi-locking)
- LS1 adjustable lumbar support
- PU / leather applicable to seat only

#### MX8111NLT - 20A68

Presidential medium back

- NB20 nylon high base
- A68 fixed nylon armrest with PU pad
- Rotary synchronized mechanism (multi-locking)
- Fabric applicable to seat only

490 - 550mm

maxim