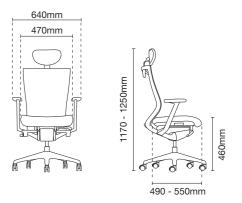

## THE FEELING OF FREEDOM THAT YOUR WHOLE BODY DESERVE

This optional feature provide height and angle adjustments that support either your head or neck area depending on your desired angle.

Maxim has the highly sophisticated adjustability and functionalities that promise a great sense of freedom

that your body could enjoy – from the moment of synchronizing yourself with Maxim.

The exquisite translucent design provide effective support with its 2 way adjustments of height and depth.

The 3 dimensional adjustment of height, pivot and depth armrest with PU padded armrest provide another sensitive touch on the Maxim.