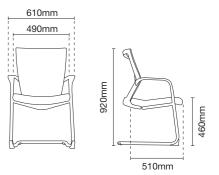

#### Executive low back

- NB20 nylon high base
- A69 fixed armrest
- MH100 metal synchronized mechanism (1 locking)
- Fabric applicable to seat only

Leather Series MX8113L - 90CA69

Visitor / Conference chair with arm

- 88C chrome cantilever base
- 88E epoxy cantilever base
- A69 fixed armrest
- Fabric / PU / leather applicable to seat only

Fabric Series MX8113N - 90CA69

Visitor / Conference chair with arm

- 90C 4 pronged aluminium base with stud
- A69 fixed armrest
- Fabric / PU / leather applicable to seat only