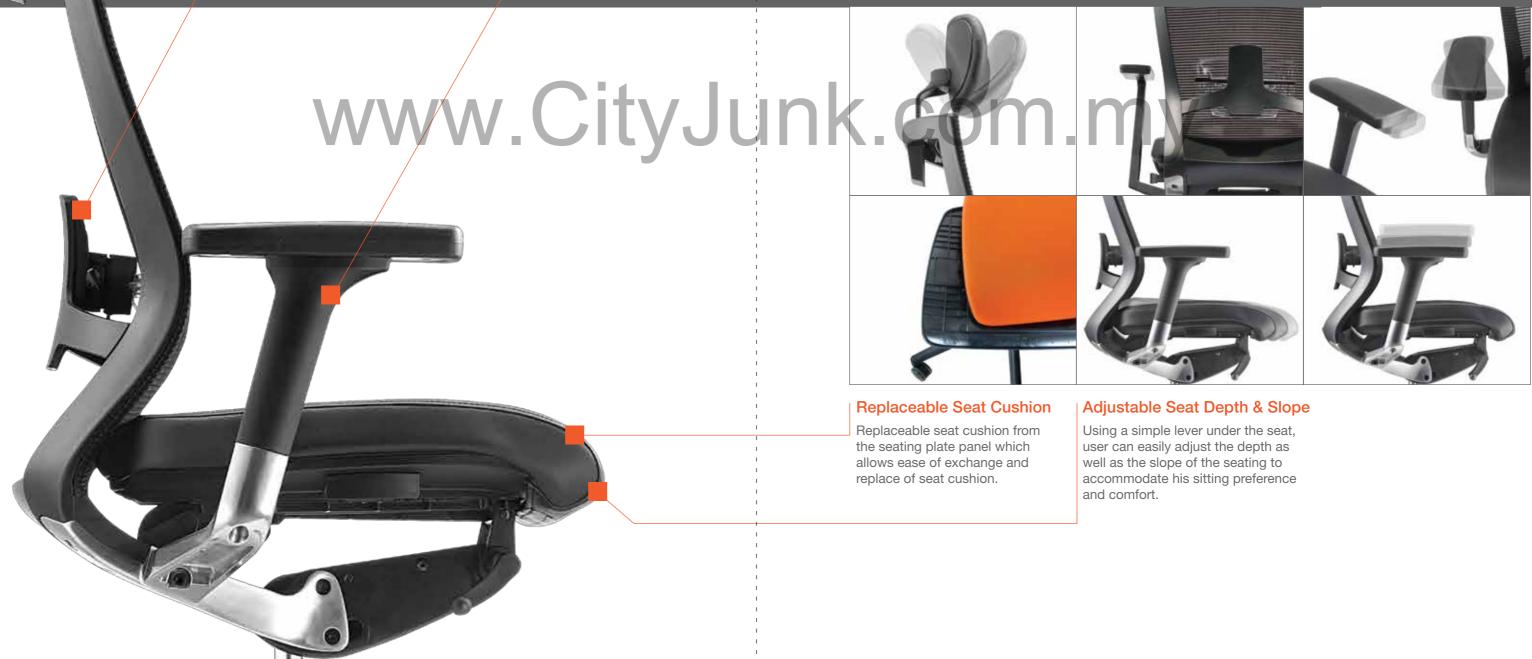

#### **Replaceable Seat Cushion**

Replaceable seat cushion from the seating plate panel which allows ease of exchange and replace of seat cushion. (Pic 11)

#### Adjustable Seat Depth & Slope

Using a simple lever under the seat, user can easily adjust the depth as well as the slope of the seating to accommodate his sitting preference and comfort. (Pic 12, 13)